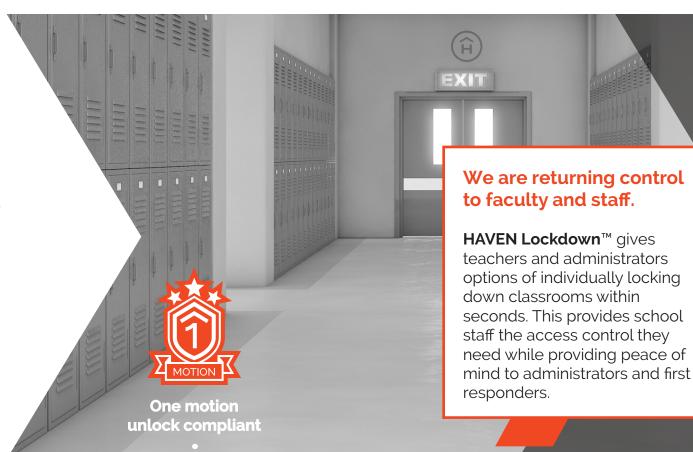

We are a critical part of an active threat safety plan.

**HAVEN Lockdown**™ is a revolutionary, affordable smart door lock that activates in seconds to help prevent an intrusion into a classroom, giving peace of mind to students and total security control to administrators and authorities.

## EASY

Activate & deactivate with fob/ button, mobile app, manually

# SAFE

Simple, one motion egress options for use upon "all clear"

HAVEN smart lock • HAVEN mobile app • Key fob & lanyard • Egress button (optional) • Motion sensor (optional) • Ongoing, on-site service Low to no maintenance costs • Extended warranty • Easy to install