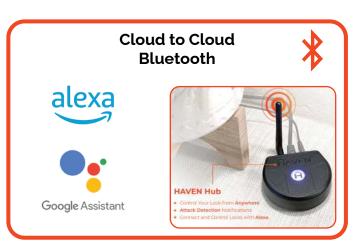

### Wireless and Wired Options

Amazon Alexa, Google Home, Or other connected devices Hands Free Voice Assistant

**Key Fob** Activate and deactivate lock with convenient key fob (bluetooth)

**Egress Button** Simple, one motion egress button for use upon "all clear"