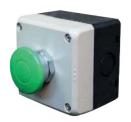

Panic Button Fast, one motion panic button for immediate Lockdown activation

**Motion Sensor** Motion activated egress system for use upon "all clear"