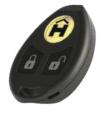

### Wireless and Wired Options

Amazon Alexa, Google Home, Or other connected devices Hands Free Voice Assistant

**Key Fob** Activate and deactivate lock with convenient key fob (bluetooth)

**Egress Button** Simple, one motion egress button for use upon "all clear"