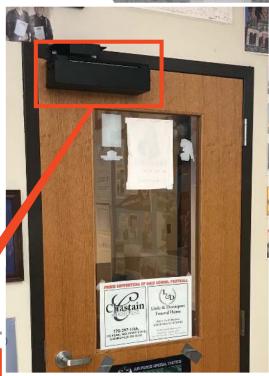

#### **Product Specifications**

- Bluetooth and Z Wave Plus compatible
- Wireless and hardwired options
- Key fob, egress button, panic button for quick access
- Mobile app available or cloud to cloud integration
- Manual operation for lock/unlock
- Fits any standard commercial door with 2" frame
- Works on in-swing and out-swing doors
- o Dimensions: 14.75" L x 4.2" W x 3.8" H
- Rechargeable LiPo battery (2+ years life on a single charge)