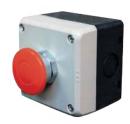

Panic Button Fast, one motion panic button for immediate Lockdown activation

**Motion Sensor** Motion activated egress system for use upon "all clear"