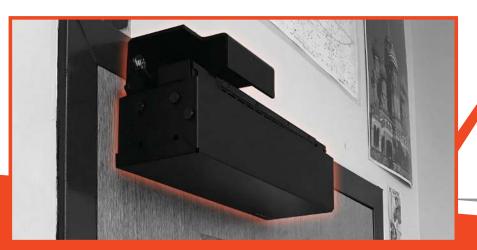

#### **Product Specifications**

- Bluetooth and Z Wave Plus compatible
- Wireless and hardwired options
- Key fob, egress button, panic button for quick access
- Mobile app available or cloud to cloud integration
- Manual operation for lock/unlock
- Fits any standard commercial door with 2" frame
- Works on in-swing and out-swing doors
- o Dimensions: 14.75" L x 4.2" W x 3.8" H
- Rechargeable LiPo battery (2+ years life on a single charge)