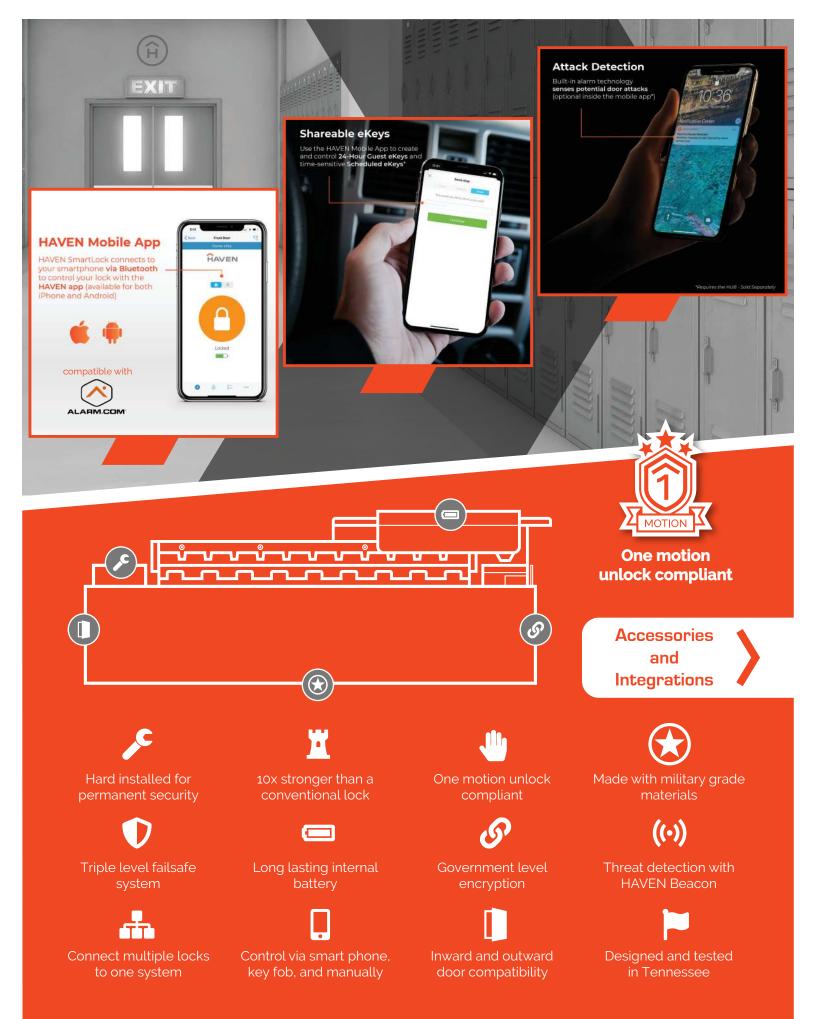

#### **Product Specifications**

- Bluetooth and Z Wave Plus compatible
- Wireless and hardwired options
- Key fob, egress button, panic button for quick access
- Mobile app available or cloud to cloud integration
- Manual operation for lock/unlock
- Fits any standard commercial door with 2" frame
- Works on in-swing and out-swing doors
- o Dimensions: 14.75" L x 4.2" W x 3.8" H
- Rechargeable LiPo battery (2+ years life on a single charge)

#### **Code Requirement**

- ✓ UL 10C Approved by NRTL
- ✓ NFPA 101 compliant
- ✓ One motion egress compliant
- ✓ UL Tested for product safety by NRTL
- ✓ Independently tested for strength and longevity

### **Integrations**

**HAVEN Lockdown**™ can work as a stand alone access control system or can easily integrate with the systems you already know and trust.

### Wireless and Wired Options

Amazon Alexa, Google Home, Or other connected devices Hands Free Voice Assistant

**Key Fob** Activate and deactivate lock with convenient key fob (bluetooth)

**Egress Button** Simple, one motion egress button for use upon "all clear"

Panic Button Fast, one motion panic button for immediate Lockdown activation

**Motion Sensor** Motion activated egress system for use upon "all clear"